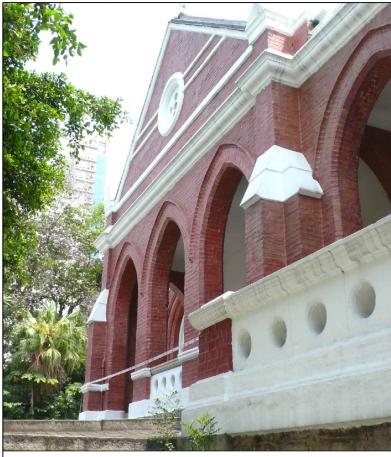

LR4.2 St. Andrew's Church and Former Kowloon British School Photo 3

LR4.2 St. Andrew's Church and Former Kowloon British School Photo 4 - Former Kowloon British School

LR4.2 St. Andrew's Church and Former Kowloon British School Photo 5 - Trees Outside the Former Kowloon British School