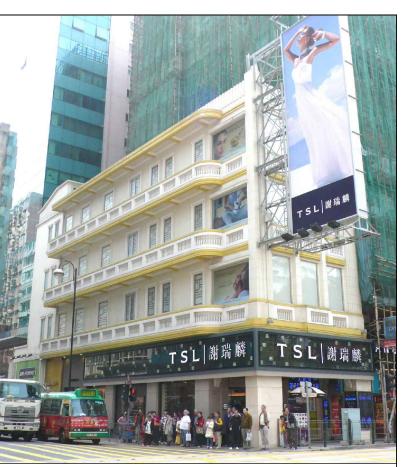

LR4.3 No. 190 Nathan Road Photo 2

LR4.4 Built Heritage within Kowloon Park
Photo 1 - Hong Kong Heritage Discovery Centre

© Most MacDonald Hong Kong Limited

Photo 1

LR4.3 No. 190 Nathan Road

The document should not be relied on or used in chalmateness other than those for which it was originally prepared and for which Madi MacDanield Hong Kong Limited