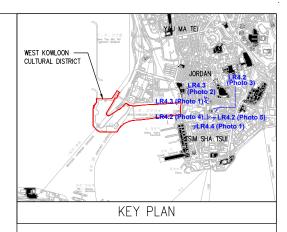

LR4.2 St. Andrew's Church and Former Kowloon British School Photo 3

LR4.2 St. Andrew's Church and Former Kowloon British School Photo 4 - Former Kowloon British School

LR4.2 St. Andrew's Church and Former Kowloon British School Photo 5 - Trees Outside the Former Kowloon British School

LR4.3 No. 190 Nathan Road Photo 2

LR4.4 Built Heritage within Kowloon Park
Photo 1 - Hong Kong Heritage Discovery Centre