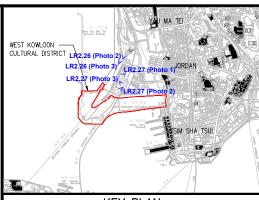

LR2.26 Trees along West Kowloon Highway Photo 2

LR2.27 Amenity Planting within the private development at the Kowloon Station Photo 2

LR2.26 Trees along West Kowloon Highway Photo 3

LR2.27 Amenity Planting within the private development at the Kowloon Station Photo 3

Photo 1

LR2.27 Amenity Planting within the private development at the Kowloon Station