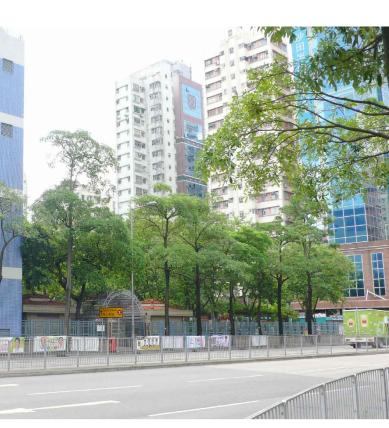

LR2.21 Roadside Trees along Ferry Street (near Yau Ma Tei Electric Substation) Photo 1

LR2.21 Roadside Trees along Ferry Street (near Yau Ma Tei Electric Substation)
Photo 2

LR2.22 Roadside Trees along Yan Cheung Road Photo 1