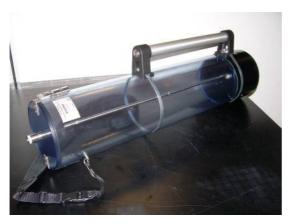

#### 2.3.5Sampling Method

Air sample was collected with an odour sampler (Figure 4) at suction rate of 0.45L/s (i.e. to fill in a 8L sampling bag in about 18 seconds) by adopting the lung principle. The sampling bag (Figure 5) inside the sampler is made with polyethyleneterephthalate (PET, Nalophan) that is one of the approved materials in compliance with BS EN13725:2003.

Figure 4: Odour Sampler

Figure 5: Sampling bag

At each monitoring location, about 24L (3 x 8L) of gaseous sample was collected for laboratory analysis.