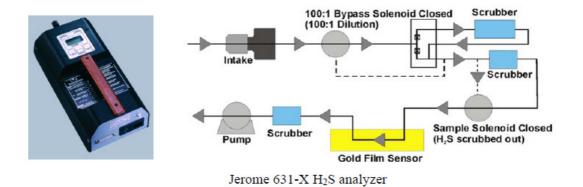

#### 2.3.1Hydrogen sulphide

 $H_2S$  concentration was measured with a portable  $H_2S$  analyzer (Jerome 631-X) (Figure 2) at each monitoring location for 15 minutes at 5-minute interval. The analyzer is able to measure hydrogen sulphide concentration in the range of 1 ppbv to 50ppmv, and the sensitivity is 0.003ppmv hydrogen sulphide.

Figure 2: Jerome 631-X portable H<sub>2</sub>S analyzer

The specification of the analyzer is shown in Table 4 below.

Table 4: Specification of Jerome 631-X portable H<sub>2</sub>S analyzer

|       | <u> </u> |
|-------|----------|
| Items | Values   |
|       |          |