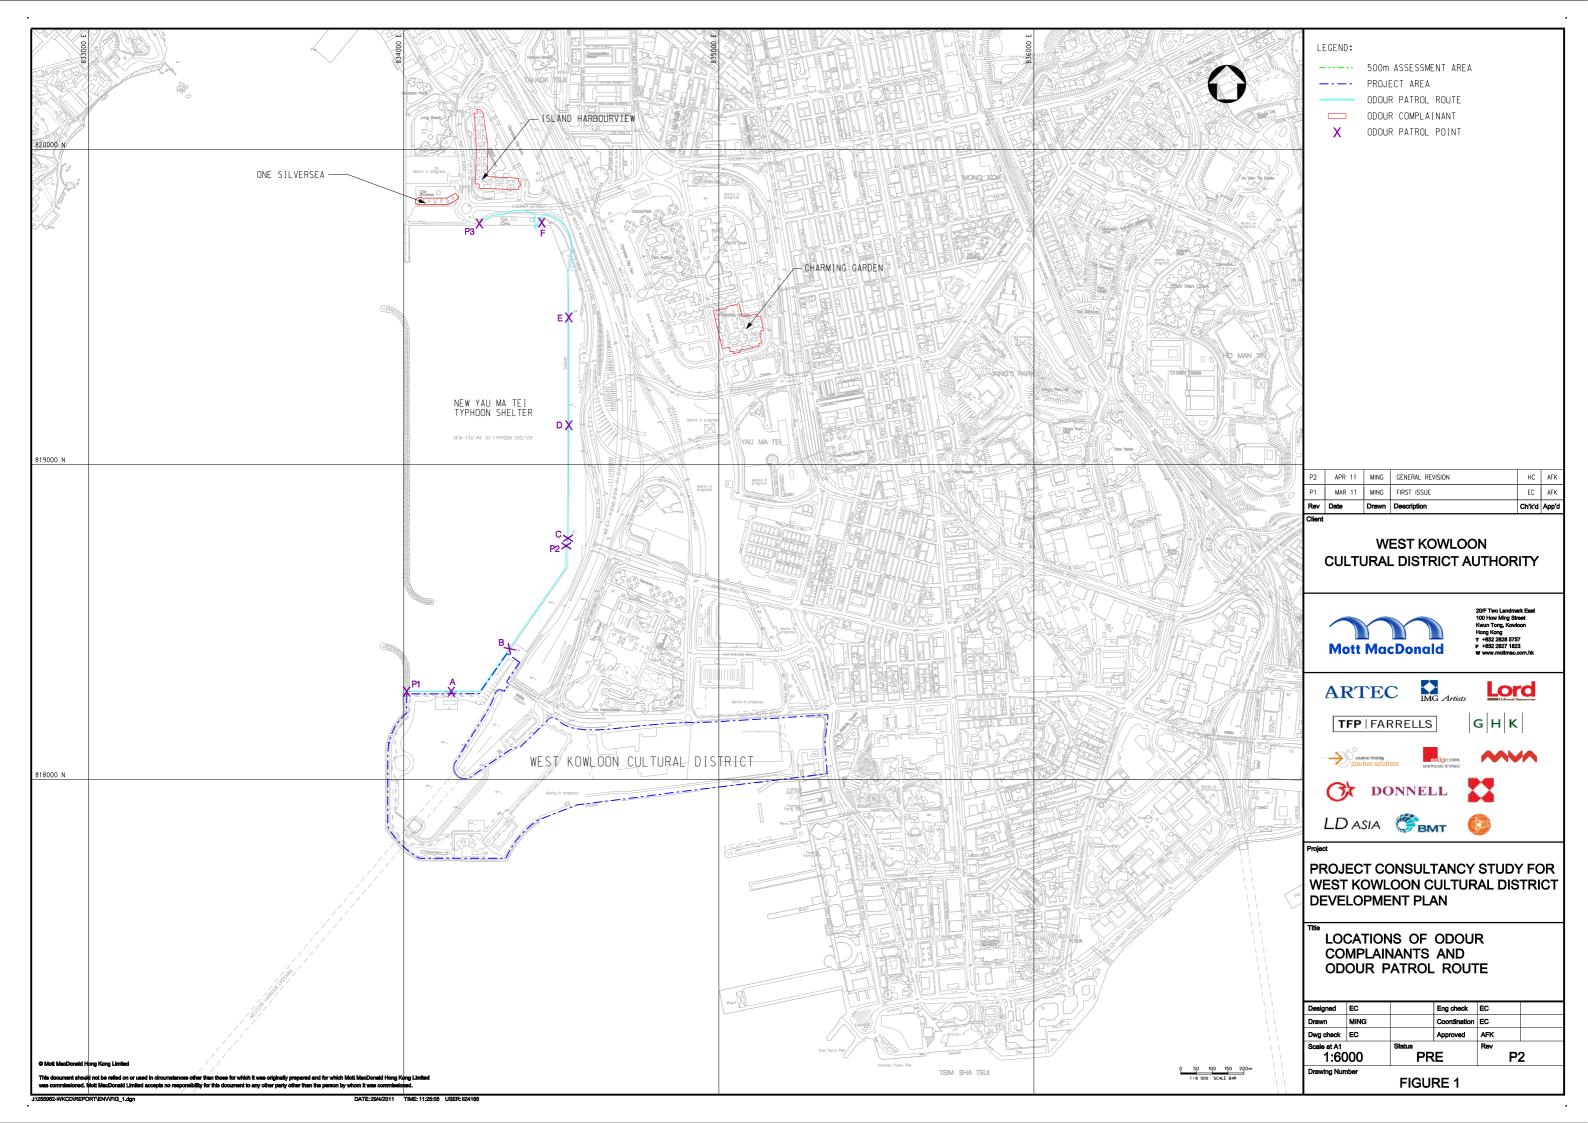

#### 2.1 Patrol Route and Sampling Schedule

A site pre-visit was carried out on 21 March 2011 and the patrol route (the blue line from P1 to P3) was decided as shown in Figure 1.

In this project, two sections of odour patrol and one sampling section were performed on 28 March 2011. The execution times of the odour patrol and sampling were summarized at Table 1.

#### 2.2 Monitoring and Sampling Locations

As agreed with the representative of Mott MacDonald, 5 locations (please see Table 2 below) were selected for the on-site measurement and gaseous sampling.

**Symbol Northing Easting** A 818280 834151 В 818416 834335  $\mathbf{C}$ 818766 834521 D 819126 834524 F 819769 834438

Table 2: Sampling and monitoring locations in the Patrol Route

The reasons for selecting the above 5 locations are as follows:

- (a) Locations A and B were selected because they are within the WKCD site boundary and can therefore provide indication to the odour level at WKCD.
- (b) According to the odour patrol conducted in the morning, odour was perceived and H<sub>2</sub>S was detected at locations C, D, E and F (please see Table 14). Of these 4 locations, the H<sub>2</sub>S levels at locations C and F are relatively higher and their hedonic tones also indicate more unpleasant odour than those of the other 2 locations D and E. As a result, locations C and F were selected for sampling. Since the H<sub>2</sub>S levels of locations D and E and their hedonic tones are similar, one of them, i.e., location D, was selected arbitrarily for odour sampling.