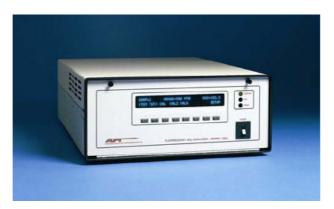

#### 2.3.2Laboratory H<sub>2</sub>S Analysis

For any airborne  $H_2S$  concentration lower than 1ppb, air samples would be collected and be sent to laboratory for  $H_2S$  analysis by using a desktop UV fluorenscence  $H_2S$  analyzer (TeledynAPI Model 101E) (Figure 3) to confirm the  $H_2S$  concentration.

Figure 3: TeledynAPI Model 101E desktop UV fluorenscence H<sub>2</sub>S analyzer