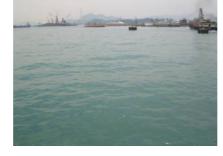

#### <u>Location P2 (11:40 – 11:50)</u>:

- 1. There were a lot of loading activities at the boundary of NYMTTS.
- 2. Odour mixture of rotten-egg, sewage and combustion engine exhaust gas was perceived.
- 3. The rotton-egg odour and sewage odours would possibly emanate from the sea near location P2 (but no source of sewage discharge was observed), and the exhaust gas was likely coming from the barges operating there.